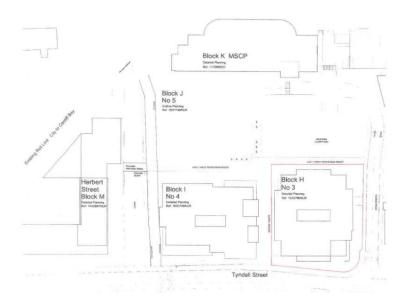

## **LOCATION**

The property is located in Cardiff City Centre main office core. Capital Quarter is ideally located in close proximity to both Cardiff Central Railway Station and Cardiff Queen Street Railway Station as well as a number of public transport links. The city centre's leisure and retail amenities are also close by. Furthermore, Capital Quarter benefits from having an on-site coffee shop and convenience store.

### **ACCOMMODATION**

Capital Quarter comprises a purpose built, Grade A office building, constructed in 2014 as part of the Capital Quarter Scheme. The main reception has recently been refurbished. The available accommodation is located on the second floor and benefits from a high quality fit out. The accommodation can be assigned or sublet as a whole or split with a new sublease of part.