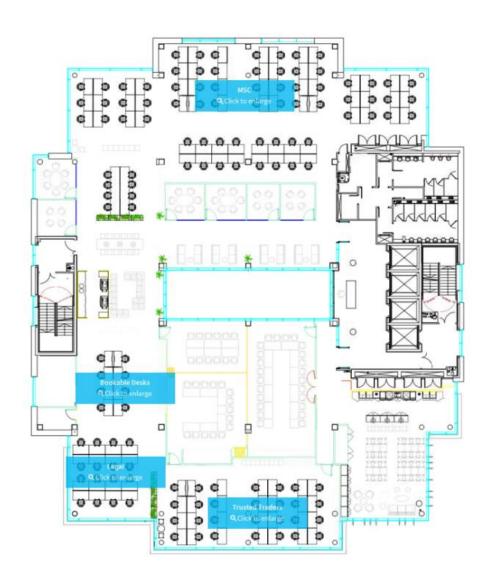

### **ACCOMMODATION**

Capital Quarter comprises a purpose built, Grade A office building, constructed in 2014 as part of the Capital Quarter Scheme. The main reception has recently been refurbished. The available accommodation is located on the second floor and benefits from a high quality fit out. The accommodation can be assigned or sublet as a whole or split with a new sublease of part.

Second floor 6,000 - 11,902 sq ft